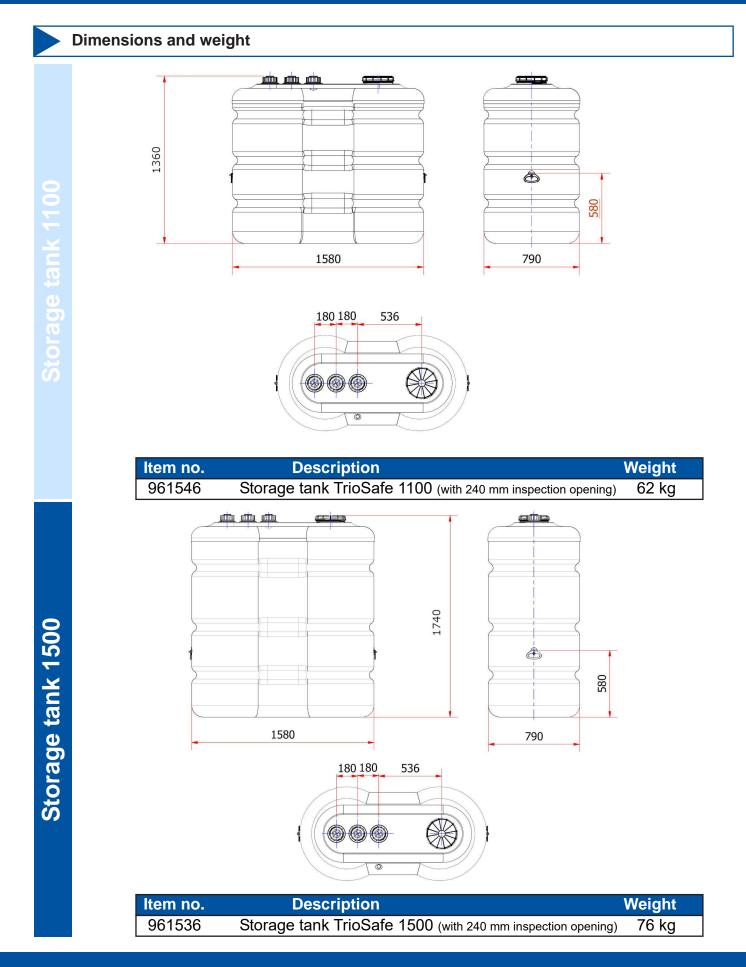

### **Dimensions and weight**

| Item no. | Description                                                                                                                                                                                                                                                                                                                                                                                                                                                                                                                                                                                                                                                                                                                                                                                                                                                                                                                                                                                                                                                                                                                                                                                                                                                                                                                                                                                                                                                                                                                                                                                                                                                                                                                                                                                                                                                                                                                                                                                                                                                                                                  | Weight |
|----------|--------------------------------------------------------------------------------------------------------------------------------------------------------------------------------------------------------------------------------------------------------------------------------------------------------------------------------------------------------------------------------------------------------------------------------------------------------------------------------------------------------------------------------------------------------------------------------------------------------------------------------------------------------------------------------------------------------------------------------------------------------------------------------------------------------------------------------------------------------------------------------------------------------------------------------------------------------------------------------------------------------------------------------------------------------------------------------------------------------------------------------------------------------------------------------------------------------------------------------------------------------------------------------------------------------------------------------------------------------------------------------------------------------------------------------------------------------------------------------------------------------------------------------------------------------------------------------------------------------------------------------------------------------------------------------------------------------------------------------------------------------------------------------------------------------------------------------------------------------------------------------------------------------------------------------------------------------------------------------------------------------------------------------------------------------------------------------------------------------------|--------|
| 961509   | Storage tank TrioSafe 750 (with 240 mm inspection opening)                                                                                                                                                                                                                                                                                                                                                                                                                                                                                                                                                                                                                                                                                                                                                                                                                                                                                                                                                                                                                                                                                                                                                                                                                                                                                                                                                                                                                                                                                                                                                                                                                                                                                                                                                                                                                                                                                                                                                                                                                                                   | 44 kg  |
|          | Image: state |        |

| Item no. | Description                                                 | Weight |
|----------|-------------------------------------------------------------|--------|
| 961515   | Storage tank TrioSafe 1000 (with 240 mm inspection opening) | 56 kg  |