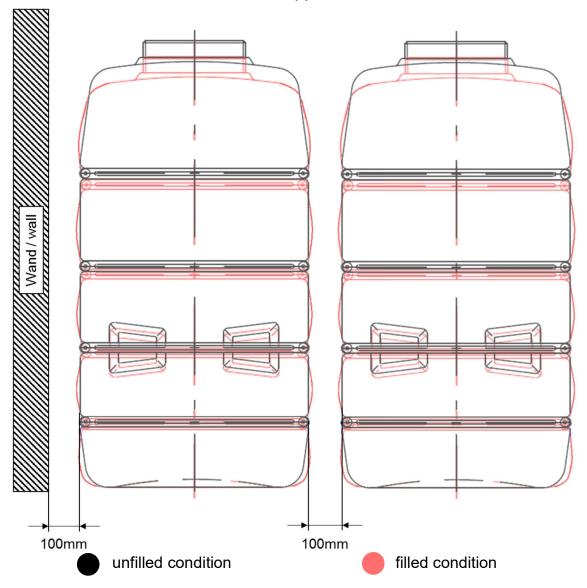

The expansion and settlement movements depend on the size of the container, the container contents and the filling level. For this reason, a minimum distance of 100 mm from the nearest wall must be maintained when installing the containers. In the case of a row installation, a minimum distance of 100mm between the single-tent tanks must also be maintained (see example sketch).