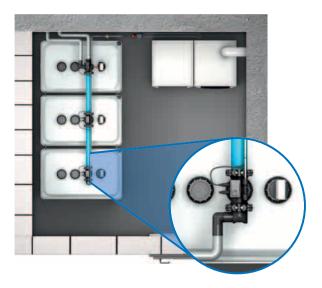

## **Installation examples**

PE-Kombi Tanks can be installed in the boiler room.

The information given in this brochure corresponds to the present state of knowledge. Change reserved. Without liability regarding legal regulations on local and national level.