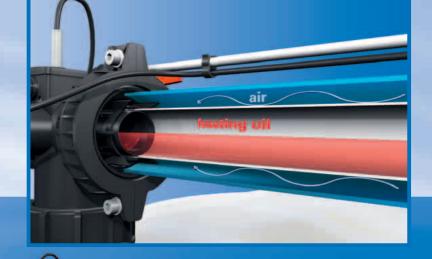

Filling tube

Inner tank corrosion free, made of high quality polyethylene with diffusion barrier PE-Plus

| DE-A 01 Safety Systems                |  |        |  |  |  |  |
|---------------------------------------|--|--------|--|--|--|--|
| Description                           |  | ltem   |  |  |  |  |
| HP Hauptpaket                         |  | 952400 |  |  |  |  |
| EP-K Erweiterungspaket                |  | 952403 |  |  |  |  |
| UP-K Umlenkpaket                      |  | 952406 |  |  |  |  |
| <b>S UP</b> (quer) Sonder Umlenkpaket |  | 952407 |  |  |  |  |
|                                       |  |        |  |  |  |  |