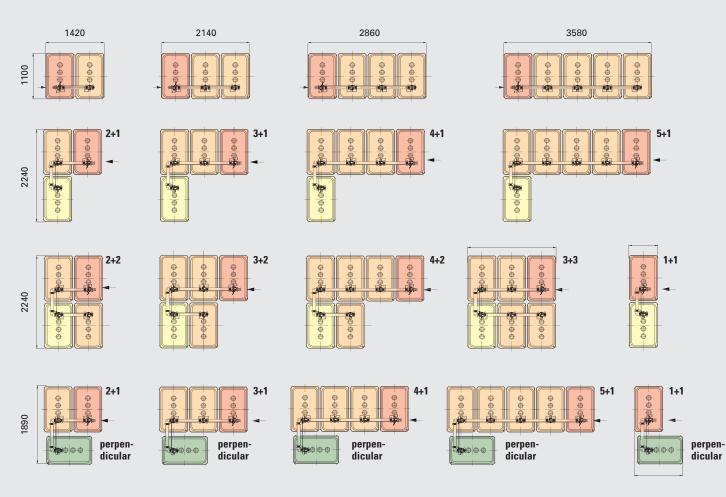

## **Installation examples**

PE-Kombi Tanks can be installed in the boiler room.

The information given in this brochure corresponds to the present state of knowledge. Change reserved. Without liability regarding legal regulations on local and national level.