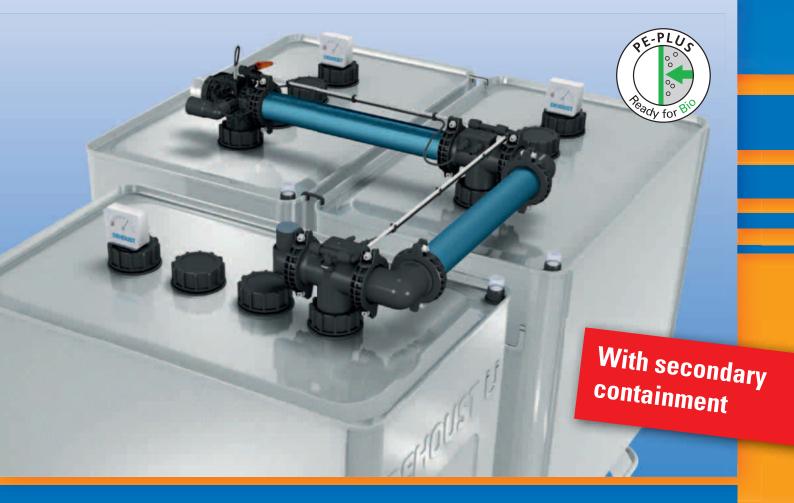

# **Storage of heating oil: safe and easy**

Venting at the first or the last tank

Leakage indicator

Dual-sided galvanized steel sheet, securely welded and edged using most up-to-date machines

Monitoring of each tank during filling

Floating withdrawal device

Double-walled filling system containing filling, venting and outlet system

Level gauge

Easy to install: the DE-A-01 filling system

Overflow alarm can be modified according to national security legislation

Filling tube

Inner tank corrosion free, made of high quality polyethylene with diffusion barrier PE-Plus

| DE-A 01 Safety Systems                |  |        |  |  |  |  |
|---------------------------------------|--|--------|--|--|--|--|
| Description                           |  | ltem   |  |  |  |  |
| HP Hauptpaket                         |  | 952400 |  |  |  |  |
| EP-K Erweiterungspaket                |  | 952403 |  |  |  |  |
| UP-K Umlenkpaket                      |  | 952406 |  |  |  |  |
| <b>S UP</b> (quer) Sonder Umlenkpaket |  | 952407 |  |  |  |  |
|                                       |  |        |  |  |  |  |